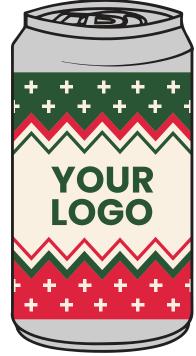

**COTTON DRESS-CASUAL:** REINDEER GAMES





# **COTTON DRESS-CASUAL:** GINGERBREAD





# COTTON DRESS-CASUAL: SNOWBALL FIGHT





# **COTTON DRESS-CASUAL:** KALEIDOSCOPE TREES





75% COTTON | 22% NYLON | 3% SPANDEX Colors and logo placements can be changed

# MERINO WOOL HIKING: MOUNTAIN VIEW





40% MERINO WOOL | 35% ACRYLIC | 11% NYLON | 14% ELASTIC Colors and logo placements can be changed

# MERINO WOOL HIKING: GEOMETRIC MOUNTAIN





40% MERINO WOOL | 35% ACRYLIC | 11% NYLON | 14% ELASTIC Colors and logo placements can be changed

#### **MERINO WOOL SKI:** FAIR ISLE





#### MERINO WOOL SKI: FALLING SNOWFLAKES





LEFT SIDE

40% MERINO WOOL | 35% ACRYLIC | 11% NYLON | 14% ELASTIC Colors and logo placements can be changed

#### KNIT COOZIES: HOLIDAY CHEVRON





FRONT

BACK





#### **KNIT COOZIES:** FLURRIES





FRONT

BACK



#### **KNIT COOZIES:** POINSETTIAS





FRONT

BACK



#### HOLIDAY BOXES: CLASSIC HOLIDAY







### HOLIDAY BOXES: NEUTRAL HOLIDAY







### HOLIDAY BOXES: SNOWY HOLIDAY







## **COTTON DRESS CASUAL:** PACKAGING





75% COTTON | 22% NYLON | 3% SPANDEX All packaging available in full color

# **MERINO WOOL:** PACKAGING