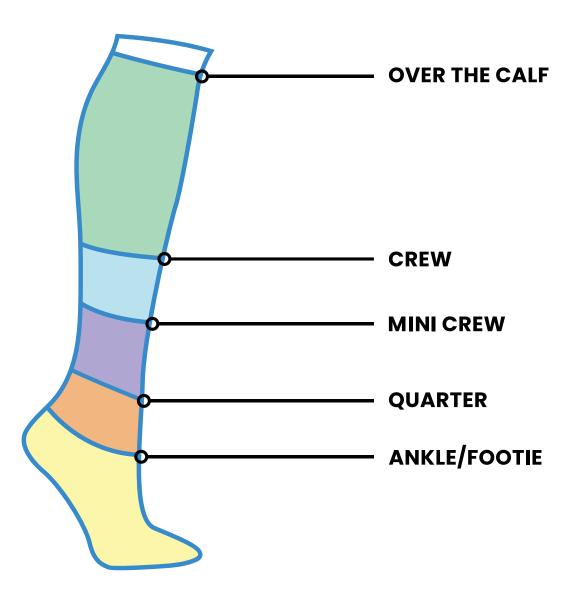

# CONTENTS

| COVER PAGE                 | 1  |
|----------------------------|----|
| TABLE OF CONTENTS          | 2  |
|                            | 3  |
| WHY CHOOSE CUSTOM SOCK LAB | 4  |
| SOCK LENGTH OPTIONS        | 5  |
| COLOR OPTIONS              | 6  |
| DESIGNS                    |    |
| COTTON DRESS CASUAL        | 8  |
| MERINO WOOL HIKING         | 19 |
| MERINO WOOL SKI            | 21 |
|                            | 23 |
| HOLIDAY BOX DESIGNS        | 26 |
| PACKAGING                  | 29 |
|                            | 30 |