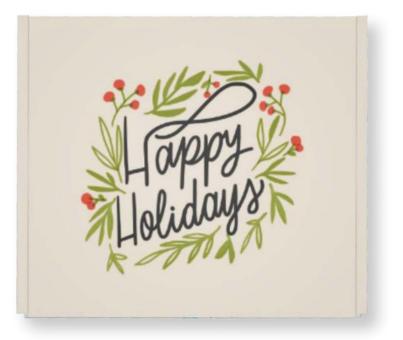

TTON | 22% NYLON | 3% SPANDEX Colors and logo placements can be changed

# MERINO WOOL HIKING: MOUNTAIN VIEW





40% MERINO WOOL | 35% ACRYLIC | 11% NYLON | 14% ELASTIC Colors and logo placements can be changed

# MERINO WOOL HIKING: GEOMETRIC MOUNTAIN





40% MERINO WOOL | 35% ACRYLIC | 11% NYLON | 14% ELASTIC Colors and logo placements can be changed

#### **MERINO WOOL SKI:** FAIR ISLE





#### MERINO WOOL SKI: FALLING SNOWFLAKES





LEFT SIDE

40% MERINO WOOL | 35% ACRYLIC | 11% NYLON | 14% ELASTIC Colors and logo placements can be changed

#### KNIT COOZIES: HOLIDAY CHEVRON





FRONT

BACK





#### **KNIT COOZIES:** FLURRIES





FRONT

BACK



#### **KNIT COOZIES:** POINSETTIAS





FRONT

BACK



#### HOLIDAY BOXES: CLASSIC HOLIDAY







### HOLIDAY BOXES: NEUTRAL HOLIDAY







### HOLIDAY BOXES: SNOWY HOLIDAY







## **COTTON DRESS CASUAL:** PACKAGING





75% COTTON | 22% NYLON | 3% SPANDEX All packaging available in full color

# **MERINO WOOL:** PACKAGING