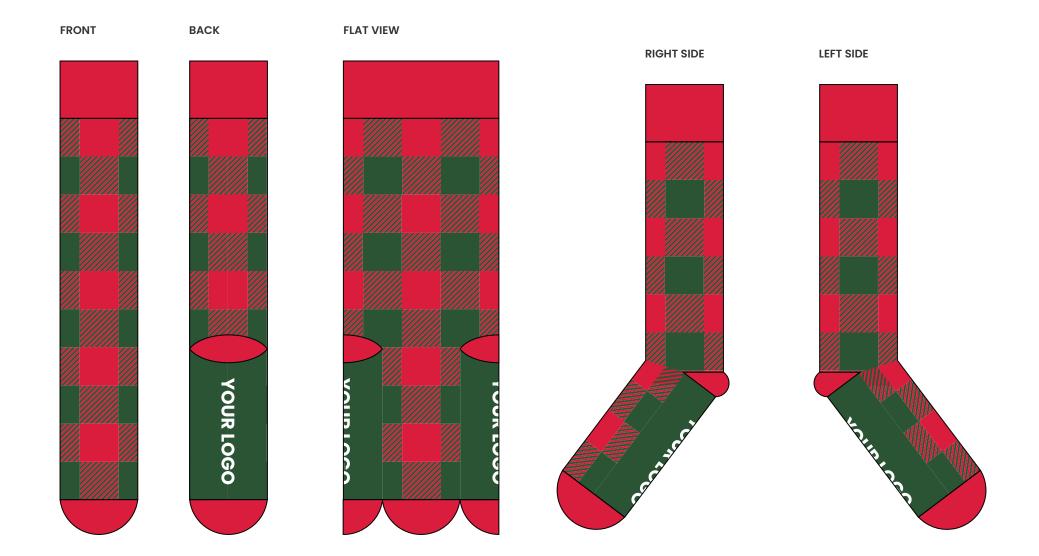

fees



**5-STAR REVIEWS** 

We are super proud of our reputation in the industry



FREE DESIGNER ACCESS Included with every project



#### WHITE GLOVE SERVICE

Highly responsive & dedicated to your happiness



#### **DROP SHIP AVAILABLE**

You don't have to lift a finger





### **COLOR OPTIONS - COMBED COTTON**



#### **COLOR OPTIONS - COMBED COTTON CONT.**



# COTTON DRESS-CASUAL: MERRY & STRIPED





# COTTON DRESS-CASUAL: CLASSIC HOLIDAY ARGYLE





# COTTON DRESS-CASUAL: DECK THE HALLS





75% COTTON | 22% NYLON | 3% SPANDEX Colors and logo placements can be changed

#### COTTON DRESS-CASUAL: BLIZZARD





LEFT SIDE



75% COTTON | 22% NYLON | 3% SPANDEX Colors and logo placements can be changed

# **COTTON DRESS-CASUAL:** NORTH POLE





# COTTON DRESS-CASUAL: LUMBERJACK





# **COTTON DRESS-CASUAL:** MERRY & BRIGHT





# **COTTON DRESS-CASUAL:** REINDEER GAMES





# **COTTON DRESS-CASUAL:** GINGERBREAD





# COTTON DRESS-CASUAL: SNOWBALL FIGHT





# **COTTON DRESS-CASUAL:** KALEIDOSCOPE TREES





75% COTTON | 22% NYLON | 3% SPANDEX Colors and logo placements can be changed

# MERINO WOOL HIKING: MOUNTAIN VIEW





40% MERINO WOOL | 35% ACRYLIC | 11% NYLON | 14% ELASTIC Colors and logo placements can be changed

# MERINO WOOL HIKING: GEOMETRIC MOUNTAIN





40% MERINO WOOL | 35% ACRYLIC | 11% NYLON | 14% ELASTIC Colors and logo placements can be changed

#### **MERINO WOOL SKI:** FAIR ISLE





#### MERINO WOOL SKI: FALLING SNOWFLAKES





LEFT SIDE

40% MERINO WOOL | 35% ACRYLIC | 11% NYLON | 14% ELASTIC Colors and logo placements can be changed

####