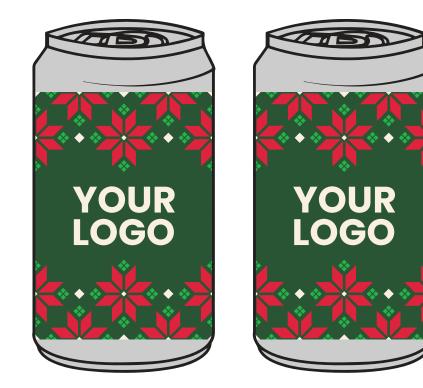

SUAL: SNOWBALL FIGHT





# **COTTON DRESS-CASUAL:** KALEIDOSCOPE TREES





75% COTTON | 22% NYLON | 3% SPANDEX Colors and logo placements can be changed

# MERINO WOOL HIKING: MOUNTAIN VIEW





40% MERINO WOOL | 35% ACRYLIC | 11% NYLON | 14% ELASTIC Colors and logo placements can be changed

# MERINO WOOL HIKING: GEOMETRIC MOUNTAIN





40% MERINO WOOL | 35% ACRYLIC | 11% NYLON | 14% ELASTIC Colors and logo placements can be changed

#### **MERINO WOOL SKI:** FAIR ISLE





#### MERINO WOOL SKI: FALLING SNOWFLAKES





LEFT SIDE

40% MERINO WOOL | 35% ACRYLIC | 11% NYLON | 14% ELASTIC Colors and logo placements can be changed

#### KNIT COOZIES: HOLIDAY CHEVRON





FRONT

BACK





#### **KNIT COOZIES:** FLURRIES





FRONT

BACK



#### **KNIT COOZIES:** POINSETTIAS





FRONT

BACK



#### HOLIDAY BOXES: CLASSIC HOLIDAY







### HOLIDAY BOXES: NEUTRAL HOLIDAY







### HOLIDAY BOXES: SNOWY HOLIDAY







## **COTTON DRESS CASUAL:** PACKAGING





75% COTTON | 22% NYLON | 3% SPANDEX All packaging available in full color

# **MERINO WOOL:** PACKAGING