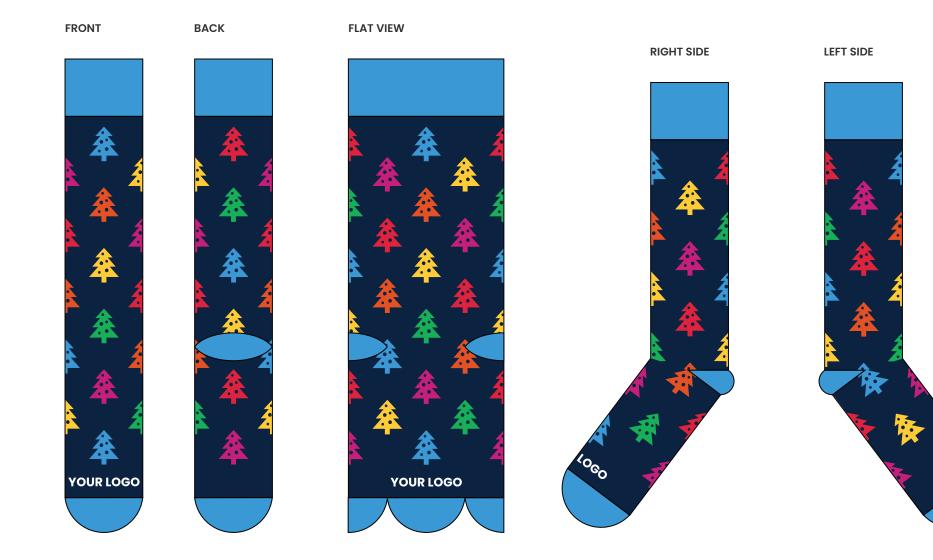

# **COTTON DRESS-CASUAL:** KALEIDOSCOPE TREES

75% COTTON | 22% NYLON | 3% SPANDEX Colors and logo placements can be changed