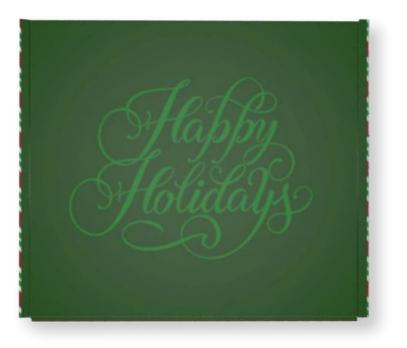

S-CASUAL:** KALEIDOSCOPE TREES





75% COTTON | 22% NYLON | 3% SPANDEX Colors and logo placements can be changed

# MERINO WOOL HIKING: MOUNTAIN VIEW





40% MERINO WOOL | 35% ACRYLIC | 11% NYLON | 14% ELASTIC Colors and logo placements can be changed

# MERINO WOOL HIKING: GEOMETRIC MOUNTAIN





40% MERINO WOOL | 35% ACRYLIC | 11% NYLON | 14% ELASTIC Colors and logo placements can be changed

#### **MERINO WOOL SKI:** FAIR ISLE





#### MERINO WOOL SKI: FALLING SNOWFLAKES





LEFT SIDE

40% MERINO WOOL | 35% ACRYLIC | 11% NYLON | 14% ELASTIC Colors and logo placements can be changed

#### KNIT COOZIES: HOLIDAY CHEVRON





FRONT

BACK





#### **KNIT COOZIES:** FLURRIES





FRONT

BACK



#### **KNIT COOZIES:** POINSETTIAS





FRONT

BACK



#### HOLIDAY BOXES: CLASSIC HOLIDAY







### HOLIDAY BOXES: NEUTRAL HOLIDAY







### HOLIDAY BOXES: SNOWY HOLIDAY







## **COTTON DRESS CASUAL:** PACKAGING





75% COTTON | 22% NYLON | 3% SPANDEX All packaging available in full color

# **MERINO WOOL:** PACKAGING