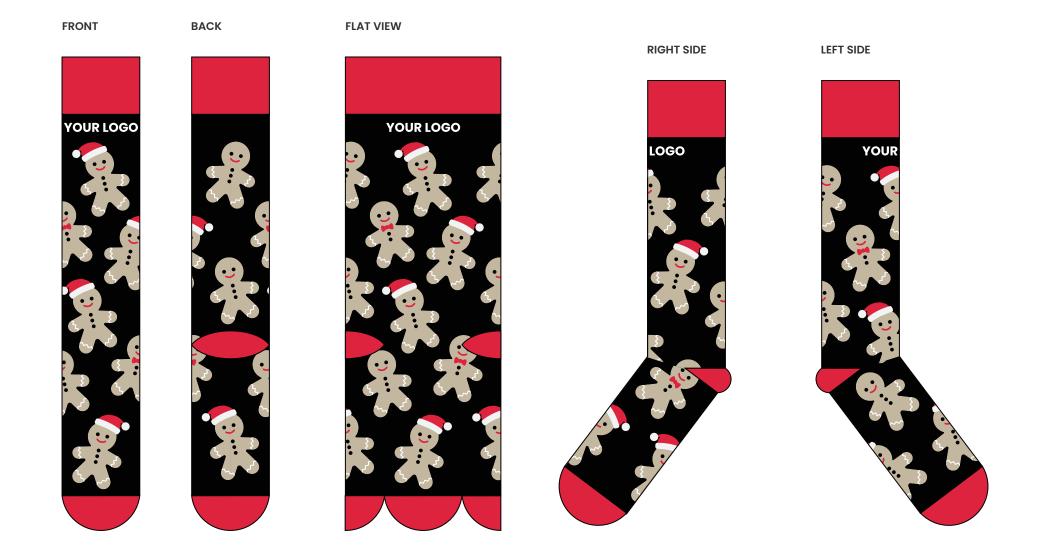

#### WHITE GLOVE SERVICE

Highly responsive & dedicated to your happiness



#### **DROP SHIP AVAILABLE**

You don't have to lift a finger





### **COLOR OPTIONS - COMBED COTTON**



#### **COLOR OPTIONS - COMBED COTTON CONT.**



# COTTON DRESS-CASUAL: MERRY & STRIPED





# COTTON DRESS-CASUAL: CLASSIC HOLIDAY ARGYLE





# COTTON DRESS-CASUAL: DECK THE HALLS





75% COTTON | 22% NYLON | 3% SPANDEX Colors and logo placements can be changed

#### COTTON DRESS-CASUAL: BLIZZARD





LEFT SIDE



75% COTTON | 22% NYLON | 3% SPANDEX Colors and logo placements can be changed

# **COTTON DRESS-CASUAL:** NORTH POLE





# COTTON DRESS-CASUAL: LUMBERJACK





# **COTTON DRESS-CASUAL:** MERRY & BRIGHT





# **COTTON DRESS-CASUAL:** REINDEER GAMES





# **COTTON DRESS-CASUAL:** GINGERBREAD





# COTTON DRESS-CASUAL: SNOWBALL FIGHT





# **COTTON DRESS-CASUAL:** KALEIDOSCOPE TREES





75% COTTON | 22% NYLON | 3% SPANDEX Colors and logo placements can be changed

# MERINO WOOL HIKING: MOUNTAIN VIEW





40% MERINO WOOL | 35% ACRYLIC | 11% NYLON | 14% ELASTIC Colors and logo placements can be changed

# MERINO WOOL HIKING: GEOMETRIC MOUNTAIN





40% MERINO WOOL | 35% ACRYLIC | 11% NYLON | 14% ELASTIC Colors and logo placements can be changed

#### **MERINO WOOL SKI:** FAIR ISLE





#### MERINO WOOL SKI: FALLING SNOWFLAKES





LEFT SIDE

40% MERINO WOOL | 35% ACRYLIC | 11% NYLON | 14% ELASTIC Colors and logo placements can be changed

#### KNIT COOZIES: HOLIDAY CHEVRON





FRONT

BACK





#### **KNIT COOZIES:** FLURRIES





FRONT

BACK



#### **KNIT COOZIES:** POINSETTIAS