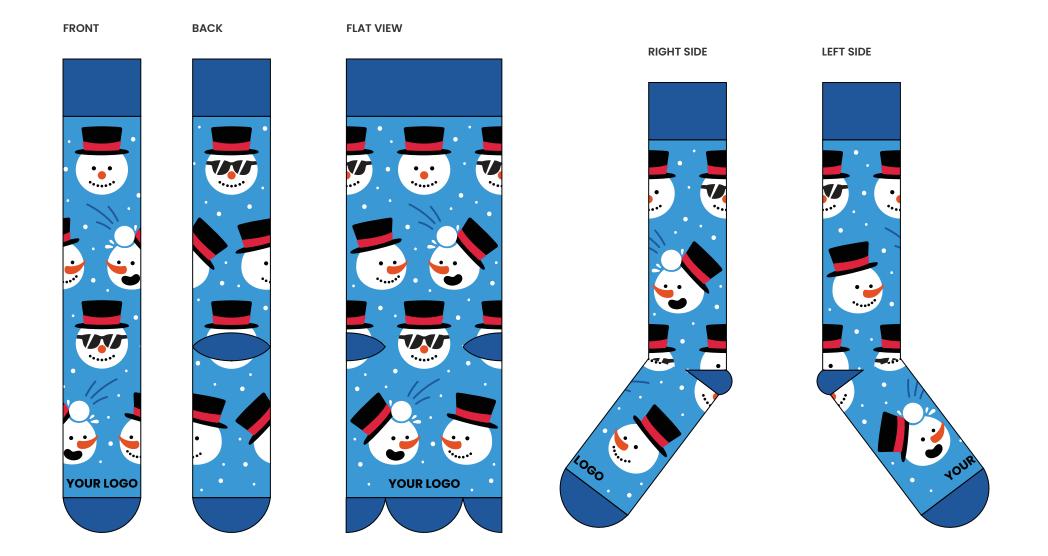

& dedicated to your happiness



#### **DROP SHIP AVAILABLE**

You don't have to lift a finger





### **COLOR OPTIONS - COMBED COTTON**



#### **COLOR OPTIONS - COMBED COTTON CONT.**



# COTTON DRESS-CASUAL: MERRY & STRIPED





# COTTON DRESS-CASUAL: CLASSIC HOLIDAY ARGYLE





# COTTON DRESS-CASUAL: DECK THE HALLS





75% COTTON | 22% NYLON | 3% SPANDEX Colors and logo placements can be changed

#### COTTON DRESS-CASUAL: BLIZZARD





LEFT SIDE



75% COTTON | 22% NYLON | 3% SPANDEX Colors and logo placements can be changed

# **COTTON DRESS-CASUAL:** NORTH POLE





# COTTON DRESS-CASUAL: LUMBERJACK





# **COTTON DRESS-CASUAL:** MERRY & BRIGHT





# **COTTON DRESS-CASUAL:** REINDEER GAMES





# **COTTON DRESS-CASUAL:** GINGERBREAD





# COTTON DRESS-CASUAL: SNOWBALL FIGHT





# **COTTON DRESS-CASUAL:** KALEIDOSCOPE TREES





75% COTTON | 22% NYLON | 3% SPANDEX Colors and logo placements can be changed

# MERINO WOOL HIKING: MOUNTAIN VIEW





40% MERINO WOOL | 35% ACRYLIC | 11% NYLON | 14% ELASTIC Colors and logo placements can be changed

# MERINO WOOL HIKING: GEOMETRIC MOUNTAIN





40% MERINO WOOL | 35% ACRYLIC | 11% NYLON | 14% ELASTIC Colors and logo placements can be changed

#### **MERINO WOOL SKI:** FAIR ISLE





#### MERINO WOOL SKI: FALLING SNOWFLAKES





LEFT SIDE

40% MERINO WOOL | 35% ACRYLIC | 11% NYLON | 14% ELASTIC Colors and logo placements can be changed

#### KNIT COOZIES: HOLIDAY CHEVRON





FRONT

BACK





#### **KNIT COOZIES:** FLURRIES





FRONT

BACK



#### **KNIT COOZIES:** POINSETTIAS





FRONT

BACK



#### HOLIDAY BOXES: CL