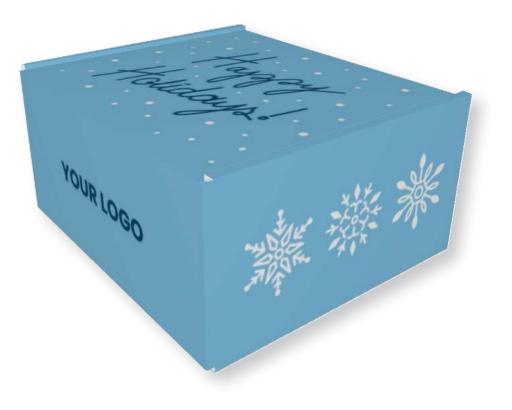

ogo placements can be changed

# MERINO WOOL HIKING: MOUNTAIN VIEW





40% MERINO WOOL | 35% ACRYLIC | 11% NYLON | 14% ELASTIC Colors and logo placements can be changed

# MERINO WOOL HIKING: GEOMETRIC MOUNTAIN





40% MERINO WOOL | 35% ACRYLIC | 11% NYLON | 14% ELASTIC Colors and logo placements can be changed

#### **MERINO WOOL SKI:** FAIR ISLE





#### MERINO WOOL SKI: FALLING SNOWFLAKES





LEFT SIDE

40% MERINO WOOL | 35% ACRYLIC | 11% NYLON | 14% ELASTIC Colors and logo placements can be changed

#### KNIT COOZIES: HOLIDAY CHEVRON





FRONT

BACK





#### **KNIT COOZIES:** FLURRIES





FRONT

BACK



#### **KNIT COOZIES:** POINSETTIAS





FRONT

BACK



#### HOLIDAY BOXES: CLASSIC HOLIDAY







### HOLIDAY BOXES: NEUTRAL HOLIDAY







### HOLIDAY BOXES: SNOWY HOLIDAY







## **COTTON DRESS CASUAL:** PACKAGING





75% COTTON | 22% NYLON | 3% SPANDEX All packaging available in full color

# **MERINO WOOL:** PACKAGING