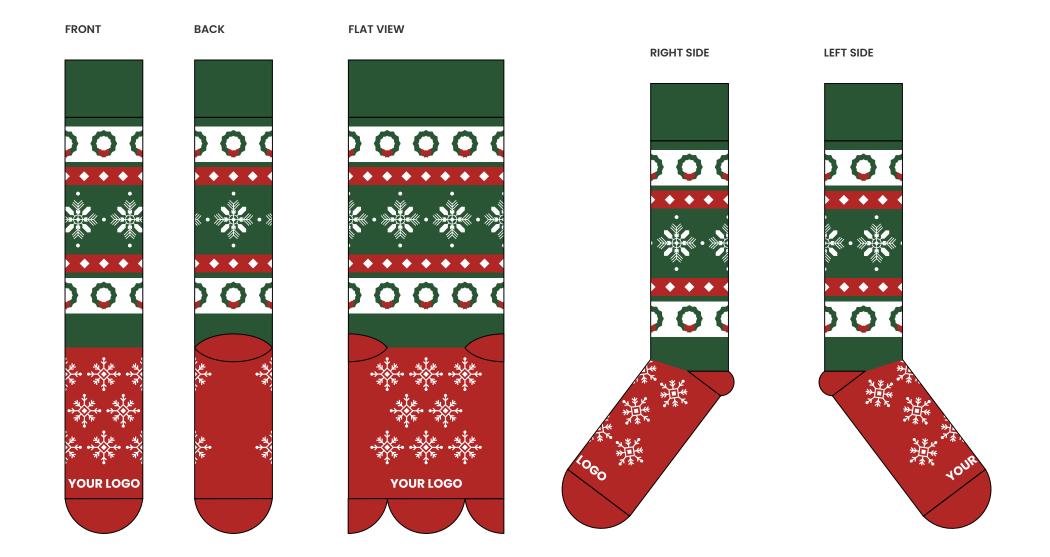

# COTTON DRESS-CASUAL: DECK THE HALLS

75% COTTON | 22% NYLON | 3% SPANDEX Colors and logo placements can be changed