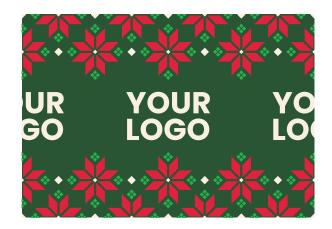

COTTON DRESS-CASUAL: SNOWBALL FIGHT





# **COTTON DRESS-CASUAL:** KALEIDOSCOPE TREES





75% COTTON | 22% NYLON | 3% SPANDEX Colors and logo placements can be changed

# MERINO WOOL HIKING: MOUNTAIN VIEW





40% MERINO WOOL | 35% ACRYLIC | 11% NYLON | 14% ELASTIC Colors and logo placements can be changed

# MERINO WOOL HIKING: GEOMETRIC MOUNTAIN





40% MERINO WOOL | 35% ACRYLIC | 11% NYLON | 14% ELASTIC Colors and logo placements can be changed

#### **MERINO WOOL SKI:** FAIR ISLE





#### MERINO WOOL SKI: FALLING SNOWFLAKES





LEFT SIDE

40% MERINO WOOL | 35% ACRYLIC | 11% NYLON | 14% ELASTIC Colors and logo placements can be changed

#### KNIT COOZIES: HOLIDAY CHEVRON





FRONT

BACK





#### **KNIT COOZIES:** FLURRIES





FRONT

BACK



#### **KNIT COOZIES:** POINSETTIAS





FRONT

BACK



#### HOLIDAY BOXES: CLASSIC HOLIDAY







### HOLIDAY BOXES: NEUTRAL HOLIDAY







### HOLIDAY BOXES: SNOWY HOLIDAY







## **COTTON DRESS CASUAL:** PACKAGING





75% COTTON | 22% NYLON | 3% SPANDEX All packaging available in full color

# **MERINO WOOL:** PACKAGING