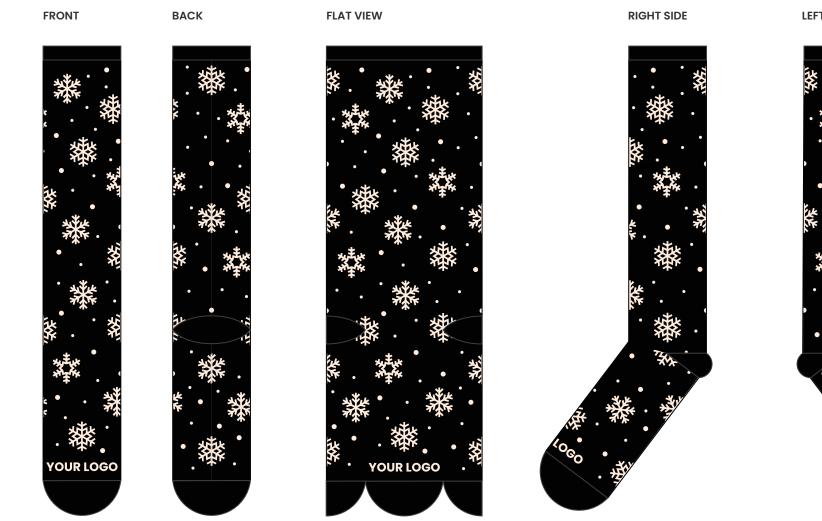

#### COTTON DRESS-CASUAL: BLIZZARD

LEFT SIDE

75% COTTON | 22% NYLON | 3% SPANDEX Colors and logo placements can be changed