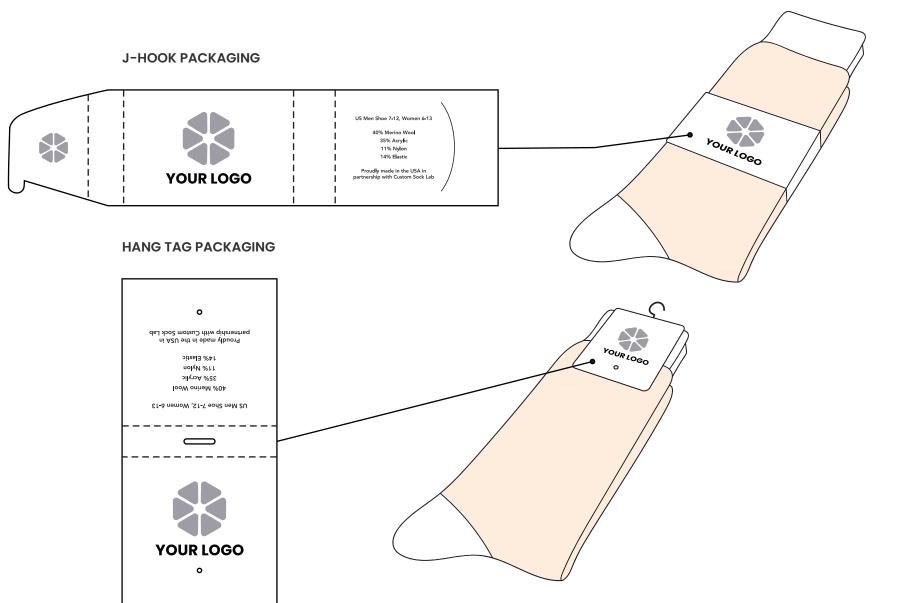

ts can be changed

# MERINO WOOL HIKING: GEOMETRIC MOUNTAIN





40% MERINO WOOL | 35% ACRYLIC | 11% NYLON | 14% ELASTIC Colors and logo placements can be changed

#### **MERINO WOOL SKI:** FAIR ISLE





#### MERINO WOOL SKI: FALLING SNOWFLAKES





LEFT SIDE

40% MERINO WOOL | 35% ACRYLIC | 11% NYLON | 14% ELASTIC Colors and logo placements can be changed

#### KNIT COOZIES: HOLIDAY CHEVRON





FRONT

BACK





#### **KNIT COOZIES:** FLURRIES





FRONT

BACK



#### **KNIT COOZIES:** POINSETTIAS





FRONT

BACK



#### HOLIDAY BOXES: CLASSIC HOLIDAY







### HOLIDAY BOXES: NEUTRAL HOLIDAY







### HOLIDAY BOXES: SNOWY HOLIDAY







## **COTTON DRESS CASUAL:** PACKAGING





75% COTTON | 22% NYLON | 3% SPANDEX All packaging available in full color

# **MERINO WOOL:** PACKAGING