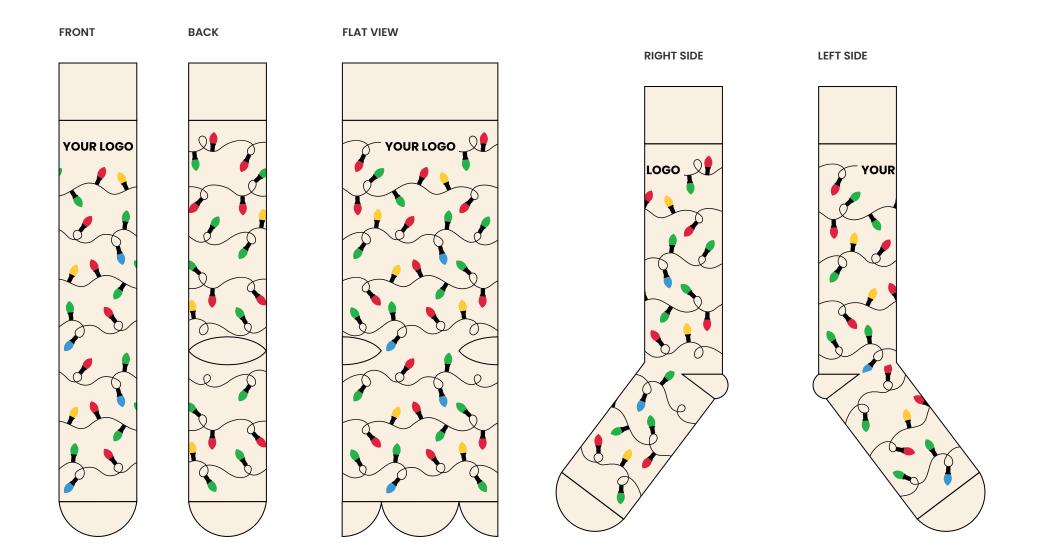

d of our reputation in the industry



FREE DESIGNER ACCESS Included with every project



#### WHITE GLOVE SERVICE

Highly responsive & dedicated to your happiness



#### **DROP SHIP AVAILABLE**

You don't have to lift a finger





### **COLOR OPTIONS - COMBED COTTON**



#### **COLOR OPTIONS - COMBED COTTON CONT.**



# COTTON DRESS-CASUAL: MERRY & STRIPED





# COTTON DRESS-CASUAL: CLASSIC HOLIDAY ARGYLE





# COTTON DRESS-CASUAL: DECK THE HALLS





75% COTTON | 22% NYLON | 3% SPANDEX Colors and logo placements can be changed

#### COTTON DRESS-CASUAL: BLIZZARD





LEFT SIDE



75% COTTON | 22% NYLON | 3% SPANDEX Colors and logo placements can be changed

# **COTTON DRESS-CASUAL:** NORTH POLE





# COTTON DRESS-CASUAL: LUMBERJACK





# **COTTON DRESS-CASUAL:** MERRY & BRIGHT





# **COTTON DRESS-CASUAL:** REINDEER GAMES





# **COTTON DRESS-CASUAL:** GINGERBREAD





# COTTON DRESS-CASUAL: SNOWBALL FIGHT





# **COTTON DRESS-CASUAL:** KALEIDOSCOPE TREES





75% COTTON | 22% NYLON | 3% SPANDEX Colors and logo placements can be changed

# MERINO WOOL HIKING: MOUNTAIN VIEW





40% MERINO WOOL | 35% ACRYLIC | 11% NYLON | 14% ELASTIC Colors and logo placements can be changed

# MERINO WOOL HIKING: GEOMETRIC MOUNTAIN





40% MERINO WOOL | 35% ACRYLIC | 11% NYLON | 14% ELASTIC Colors and logo placements can be changed

#### **MERINO WOOL SKI:** FAIR ISLE





#### MERINO WOOL SKI: FALLING SNOWFLAKES





LEFT SIDE

40% MERINO WOOL | 35% ACRYLIC | 11% NYLON | 14% ELASTIC Colors and logo placements can be changed

#### KNIT COOZIES: HOLIDAY CHEVRON





FRONT

BACK