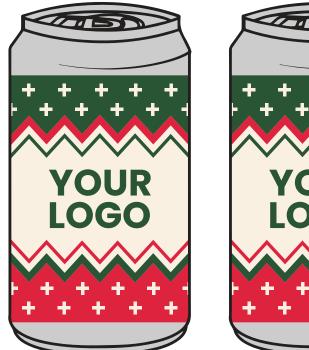

# **COTTON DRESS-CASUAL:** REINDEER GAMES





# **COTTON DRESS-CASUAL:** GINGERBREAD





# COTTON DRESS-CASUAL: SNOWBALL FIGHT





# **COTTON DRESS-CASUAL:** KALEIDOSCOPE TREES





75% COTTON | 22% NYLON | 3% SPANDEX Colors and logo placements can be changed

# MERINO WOOL HIKING: MOUNTAIN VIEW





40% MERINO WOOL | 35% ACRYLIC | 11% NYLON | 14% ELASTIC Colors and logo placements can be changed

# MERINO WOOL HIKING: GEOMETRIC MOUNTAIN





40% MERINO WOOL | 35% ACRYLIC | 11% NYLON | 14% ELASTIC Colors and logo placements can be changed

#### **MERINO WOOL SKI:** FAIR ISLE





#### MERINO WOOL SKI: FALLING SNOWFLAKES





LEFT SIDE

40% MERINO WOOL | 35% ACRYLIC | 11% NYLON | 14% ELASTIC Colors and logo placements can be changed

#### KNIT COOZIES: HOLIDAY CHEVRON





FRONT

BACK





#### **KNIT COOZIES:** FLURRIES





FRONT

BACK



#### **KNIT COOZIES:** POINSETTIAS





FRONT

BACK



#### HOLIDAY BOXES: CLASSIC HOLIDAY







### HOLIDAY BOXES: NEUTRAL HOLIDAY







### HOLIDAY BOXES: SNOWY HOLIDAY







## **COTTON DRESS CASUAL:** PACKAGING





75% COTTON | 22% NYLON | 3% SPANDEX All packaging available in full color

# **MERINO WOOL:** PACKAGING