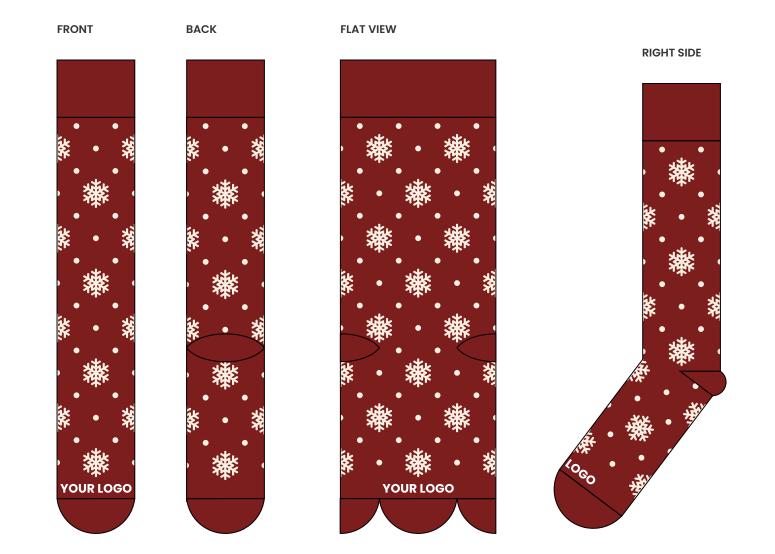

#### COTTON DRESS-CASUAL: BLIZZARD

LEFT SIDE

75% COTTON | 22% NYLON | 3% SPANDEX Colors and logo placements can be changed