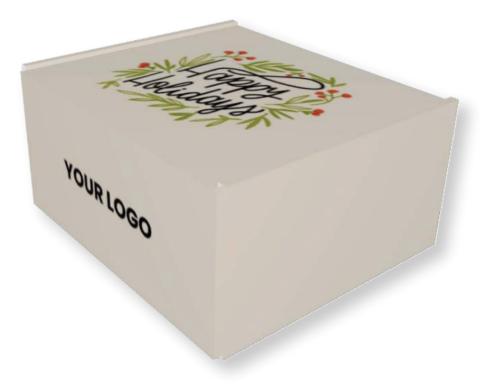

ON | 22% NYLON | 3% SPANDEX Colors and logo placements can be changed

# MERINO WOOL HIKING: MOUNTAIN VIEW





40% MERINO WOOL | 35% ACRYLIC | 11% NYLON | 14% ELASTIC Colors and logo placements can be changed

# MERINO WOOL HIKING: GEOMETRIC MOUNTAIN





40% MERINO WOOL | 35% ACRYLIC | 11% NYLON | 14% ELASTIC Colors and logo placements can be changed

#### **MERINO WOOL SKI:** FAIR ISLE





#### MERINO WOOL SKI: FALLING SNOWFLAKES





LEFT SIDE

40% MERINO WOOL | 35% ACRYLIC | 11% NYLON | 14% ELASTIC Colors and logo placements can be changed

#### KNIT COOZIES: HOLIDAY CHEVRON





FRONT

BACK





#### **KNIT COOZIES:** FLURRIES





FRONT

BACK



#### **KNIT COOZIES:** POINSETTIAS





FRONT

BACK



#### HOLIDAY BOXES: CLASSIC HOLIDAY







### HOLIDAY BOXES: NEUTRAL HOLIDAY







### HOLIDAY BOXES: SNOWY HOLIDAY







## **COTTON DRESS CASUAL:** PACKAGING





75% COTTON | 22% NYLON | 3% SPANDEX All packaging available in full color

# **MERINO WOOL:** PACKAGING