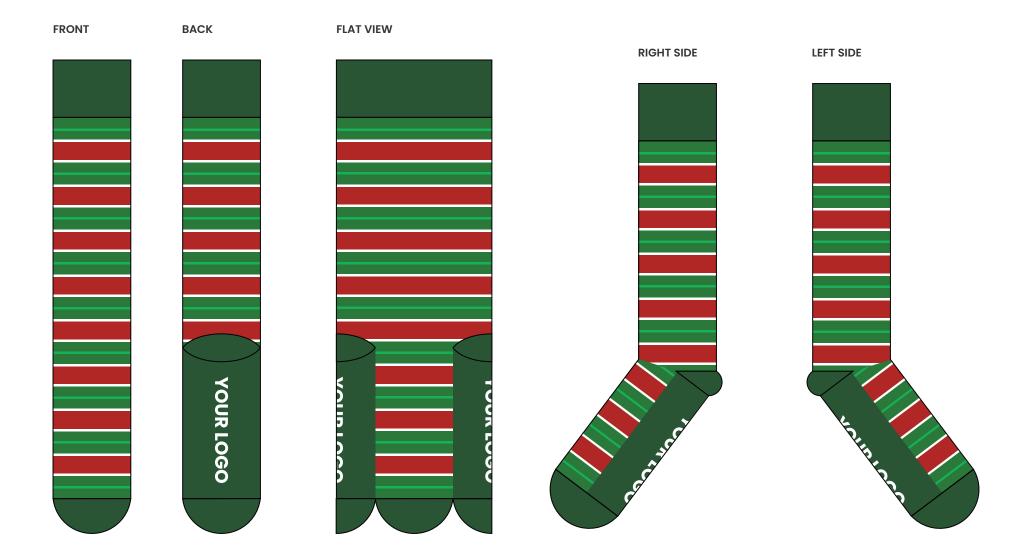

HIKING         | 19 |
| MERINO WOOL SKI            | 21 |
|                            | 23 |
| HOLIDAY BOX DESIGNS        | 26 |
| PACKAGING                  | 29 |
|                            | 30 |





(It's really easy)













**ALWAYS MADE IN THE USA** Proudly knit in North Carolina

ONLY PREMIUM MATERIALS No throwaway swag here!

CLEAR UPFRONT PRICING No nickle and dime fees



**5-STAR REVIEWS** 

We are super proud of our reputation in the industry



FREE DESIGNER ACCESS Included with every project



#### WHITE GLOVE SERVICE

Highly responsive & dedicated to your happiness



#### **DROP SHIP AVAILABLE**

You don't have to lift a finger





### **COLOR OPTIONS - COMBED COTTON**



#### **COLOR OPTIONS - COMBED COTTON CONT.**



# COTTON DRESS-CASUAL: MERRY & STRIPED





# COTTON DRESS-CASUAL: CLASSIC HOLIDAY ARGYLE





# COTTON DRESS-CASUAL: DECK THE HALLS





75% COTTON | 22% NYLON | 3% SPANDEX Colors and logo placements can be changed

#### COTTON DRESS-CASUAL: BLIZZARD





LEFT SIDE



75% COTTON | 22% NYLON | 3% SPANDEX Colors and logo placements can be changed

# **COTTON DRESS-CASUAL:** NORTH POLE





# COTTON DRESS-CASUAL: LUMBERJACK





# **COTTON DRESS-CASUAL:** MERRY & BRIGHT





# **COTTON DRESS-CASUAL:** REINDEER GAMES





# **COTTON DRESS-CASUAL:** GINGERBREAD





# COTTON DRESS-CASUAL: SNOWBALL FIGHT





# **COTTON DRESS-CASUAL:** KALEIDOSCOPE TREES





75% COTTON | 22% NYLON | 3% SPANDEX Colors and logo placements can be changed

# MERINO WOOL HIKING: MOUNTAIN VIEW





40% MERINO WOOL | 35% ACRYLIC | 11% NYLON | 14% ELASTIC Col