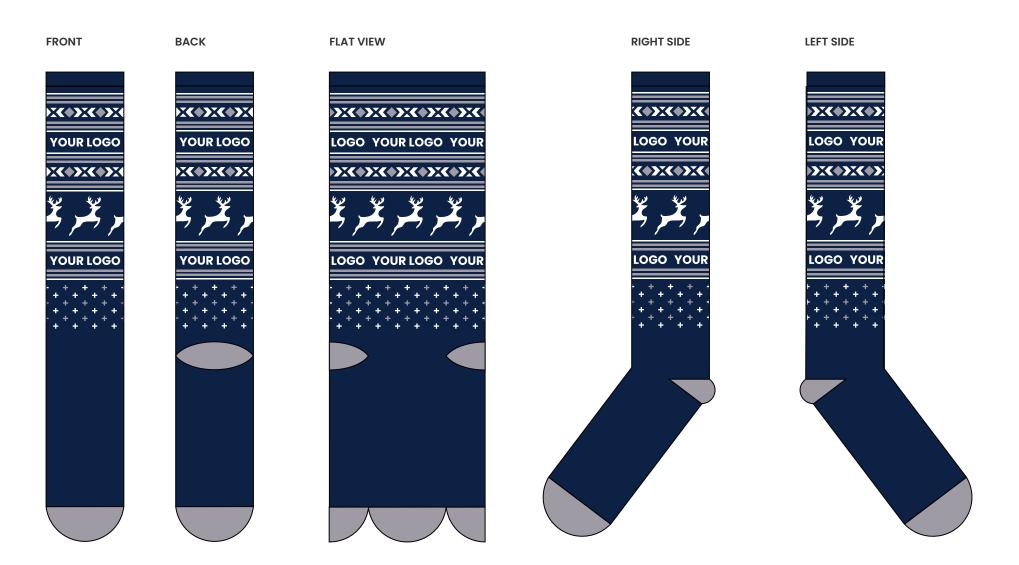

75% COTTON | 22% NYLON | 3% SPANDEX Colors and logo placements can be changed

# **COTTON DRESS-CASUAL:** NORTH POLE





# COTTON DRESS-CASUAL: LUMBERJACK





# **COTTON DRESS-CASUAL:** MERRY & BRIGHT





# **COTTON DRESS-CASUAL:** REINDEER GAMES





# **COTTON DRESS-CASUAL:** GINGERBREAD





# COTTON DRESS-CASUAL: SNOWBALL FIGHT





# **COTTON DRESS-CASUAL:** KALEIDOSCOPE TREES





75% COTTON | 22% NYLON | 3% SPANDEX Colors and logo placements can be changed

# MERINO WOOL HIKING: MOUNTAIN VIEW





40% MERINO WOOL | 35% ACRYLIC | 11% NYLON | 14% ELASTIC Colors and logo placements can be changed

# MERINO WOOL HIKING: GEOMETRIC MOUNTAIN





40% MERINO WOOL | 35% ACRYLIC | 11% NYLON | 14% ELASTIC Colors and logo placements can be changed

#### **MERINO WOOL SKI:** FAIR ISLE





#### MERINO WOOL SKI: FALLING SNOWFLAKES





LEFT SIDE

40% MERINO WOOL | 35% ACRYLIC | 11% NYLON | 14% ELASTIC Colors and logo placements can be changed

#### KNIT COOZIES: HOLIDAY CHEVRON





FRONT

BACK





#### **KNIT COOZIES:** FLURRIES





FRONT

BACK



#### **KNIT COOZIES:** POINSETTIAS





FRONT

BACK



#### HOLIDAY BOXES: CLASSIC HOLIDAY







### HOLIDAY BOXES: NEUTRAL HOLIDAY







### HOLIDAY BOXES: SNOWY HOLIDAY







## **COTTON DRESS CASUAL:** PACKAGING





75% COTTON | 22% NYLON | 3% SPANDEX All packaging available in full color

# **MERINO WOOL:** PACKAGING