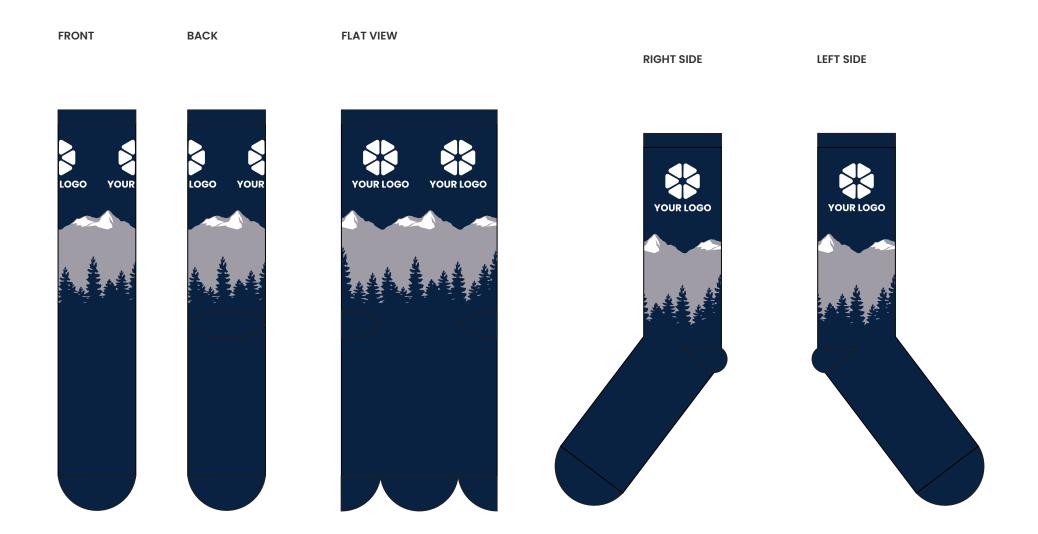

# MERINO WOOL HIKING: MOUNTAIN VIEW

40% MERINO WOOL | 35% ACRYLIC | 11% NYLON | 14% ELASTIC Colors and logo placements can be changed