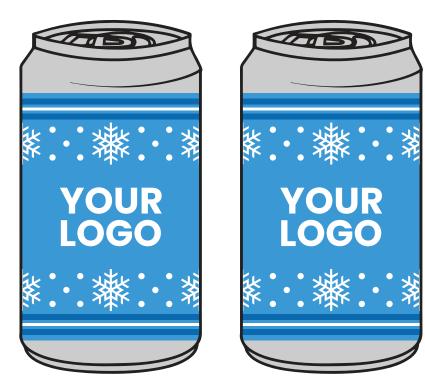

TTON DRESS-CASUAL:** GINGERBREAD





# COTTON DRESS-CASUAL: SNOWBALL FIGHT





# **COTTON DRESS-CASUAL:** KALEIDOSCOPE TREES





75% COTTON | 22% NYLON | 3% SPANDEX Colors and logo placements can be changed

# MERINO WOOL HIKING: MOUNTAIN VIEW





40% MERINO WOOL | 35% ACRYLIC | 11% NYLON | 14% ELASTIC Colors and logo placements can be changed

# MERINO WOOL HIKING: GEOMETRIC MOUNTAIN





40% MERINO WOOL | 35% ACRYLIC | 11% NYLON | 14% ELASTIC Colors and logo placements can be changed

#### **MERINO WOOL SKI:** FAIR ISLE





#### MERINO WOOL SKI: FALLING SNOWFLAKES





LEFT SIDE

40% MERINO WOOL | 35% ACRYLIC | 11% NYLON | 14% ELASTIC Colors and logo placements can be changed

#### KNIT COOZIES: HOLIDAY CHEVRON





FRONT

BACK





#### **KNIT COOZIES:** FLURRIES





FRONT

BACK



#### **KNIT COOZIES:** POINSETTIAS





FRONT

BACK



#### HOLIDAY BOXES: CLASSIC HOLIDAY







### HOLIDAY BOXES: NEUTRAL HOLIDAY







### HOLIDAY BOXES: SNOWY HOLIDAY







## **COTTON DRESS CASUAL:** PACKAGING





75% COTTON | 22% NYLON | 3% SPANDEX All packaging available in full color

# **MERINO WOOL:** PACKAGING