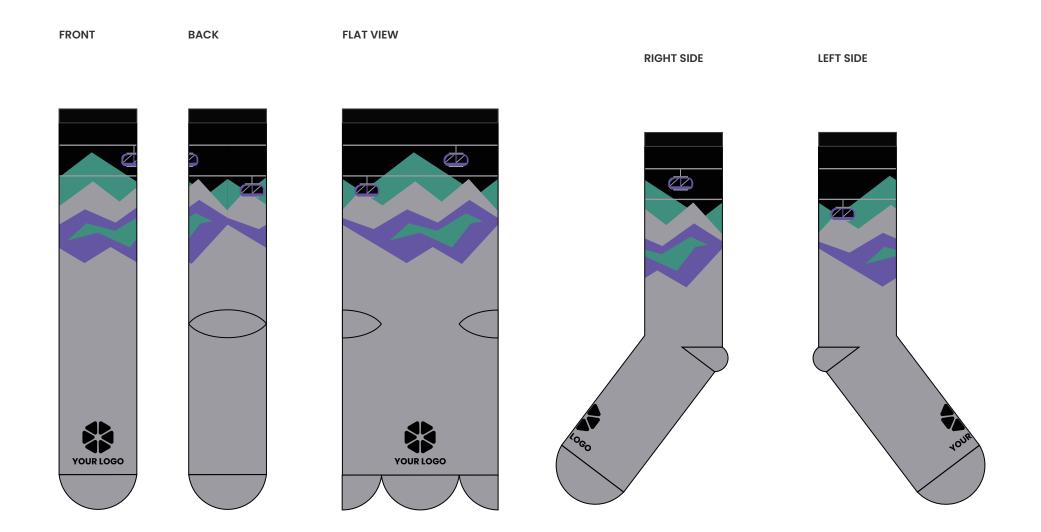

# MERINO WOOL HIKING: GEOMETRIC MOUNTAIN

40% MERINO WOOL | 35% ACRYLIC | 11% NYLON | 14% ELASTIC Colors and logo placements can be changed