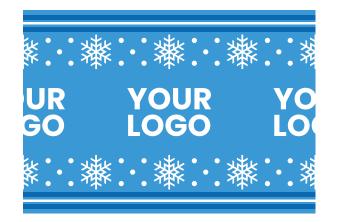

MES





# **COTTON DRESS-CASUAL:** GINGERBREAD





# COTTON DRESS-CASUAL: SNOWBALL FIGHT





# **COTTON DRESS-CASUAL:** KALEIDOSCOPE TREES





75% COTTON | 22% NYLON | 3% SPANDEX Colors and logo placements can be changed

# MERINO WOOL HIKING: MOUNTAIN VIEW





40% MERINO WOOL | 35% ACRYLIC | 11% NYLON | 14% ELASTIC Colors and logo placements can be changed

# MERINO WOOL HIKING: GEOMETRIC MOUNTAIN





40% MERINO WOOL | 35% ACRYLIC | 11% NYLON | 14% ELASTIC Colors and logo placements can be changed

#### **MERINO WOOL SKI:** FAIR ISLE





#### MERINO WOOL SKI: FALLING SNOWFLAKES





LEFT SIDE

40% MERINO WOOL | 35% ACRYLIC | 11% NYLON | 14% ELASTIC Colors and logo placements can be changed

#### KNIT COOZIES: HOLIDAY CHEVRON





FRONT

BACK





#### **KNIT COOZIES:** FLURRIES





FRONT

BACK



#### **KNIT COOZIES:** POINSETTIAS





FRONT

BACK



#### HOLIDAY BOXES: CLASSIC HOLIDAY







### HOLIDAY BOXES: NEUTRAL HOLIDAY







### HOLIDAY BOXES: SNOWY HOLIDAY







## **COTTON DRESS CASUAL:** PACKAGING





75% COTTON | 22% NYLON | 3% SPANDEX All packaging available in full color

# **MERINO WOOL:** PACKAGING