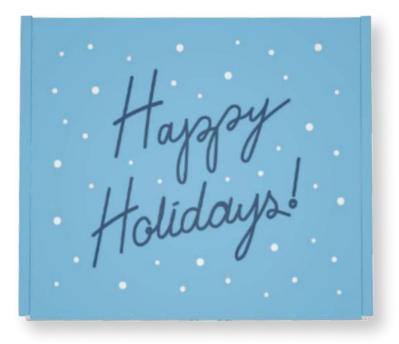

logo placements can be changed

# MERINO WOOL HIKING: MOUNTAIN VIEW





40% MERINO WOOL | 35% ACRYLIC | 11% NYLON | 14% ELASTIC Colors and logo placements can be changed

# MERINO WOOL HIKING: GEOMETRIC MOUNTAIN





40% MERINO WOOL | 35% ACRYLIC | 11% NYLON | 14% ELASTIC Colors and logo placements can be changed

#### **MERINO WOOL SKI:** FAIR ISLE





#### MERINO WOOL SKI: FALLING SNOWFLAKES





LEFT SIDE

40% MERINO WOOL | 35% ACRYLIC | 11% NYLON | 14% ELASTIC Colors and logo placements can be changed

#### KNIT COOZIES: HOLIDAY CHEVRON





FRONT

BACK





#### **KNIT COOZIES:** FLURRIES





FRONT

BACK



#### **KNIT COOZIES:** POINSETTIAS





FRONT

BACK



#### HOLIDAY BOXES: CLASSIC HOLIDAY







### HOLIDAY BOXES: NEUTRAL HOLIDAY







### HOLIDAY BOXES: SNOWY HOLIDAY







## **COTTON DRESS CASUAL:** PACKAGING





75% COTTON | 22% NYLON | 3% SPANDEX All packaging available in full color

# **MERINO WOOL:** PACKAGING