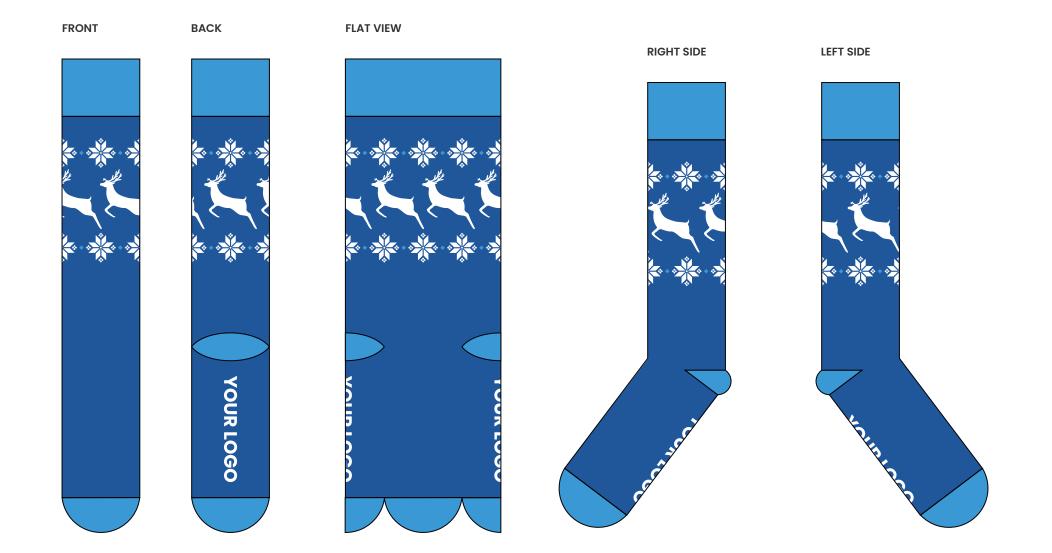

IGNER ACCESS Included with every project



#### WHITE GLOVE SERVICE

Highly responsive & dedicated to your happiness



#### **DROP SHIP AVAILABLE**

You don't have to lift a finger





### **COLOR OPTIONS - COMBED COTTON**



#### **COLOR OPTIONS - COMBED COTTON CONT.**



# COTTON DRESS-CASUAL: MERRY & STRIPED





# COTTON DRESS-CASUAL: CLASSIC HOLIDAY ARGYLE





# COTTON DRESS-CASUAL: DECK THE HALLS





75% COTTON | 22% NYLON | 3% SPANDEX Colors and logo placements can be changed

#### COTTON DRESS-CASUAL: BLIZZARD





LEFT SIDE



75% COTTON | 22% NYLON | 3% SPANDEX Colors and logo placements can be changed

# **COTTON DRESS-CASUAL:** NORTH POLE





# COTTON DRESS-CASUAL: LUMBERJACK





# **COTTON DRESS-CASUAL:** MERRY & BRIGHT





# **COTTON DRESS-CASUAL:** REINDEER GAMES





# **COTTON DRESS-CASUAL:** GINGERBREAD





# COTTON DRESS-CASUAL: SNOWBALL FIGHT





# **COTTON DRESS-CASUAL:** KALEIDOSCOPE TREES





75% COTTON | 22% NYLON | 3% SPANDEX Colors and logo placements can be changed

# MERINO WOOL HIKING: MOUNTAIN VIEW





40% MERINO WOOL | 35% ACRYLIC | 11% NYLON | 14% ELASTIC Colors and logo placements can be changed

# MERINO WOOL HIKING: GEOMETRIC MOUNTAIN





40% MERINO WOOL | 35% ACRYLIC | 11% NYLON | 14% ELASTIC Colors and logo placements can be changed

#### **MERINO WOOL SKI:** FAIR ISLE





#### MERINO WOOL SKI: FALLING SNOWFLAKES





LEFT SIDE

40% MERINO WOOL | 35% ACRYLIC | 11% NYLON | 14% ELASTIC Colors and logo placements can be changed

#### KNIT COOZIES: HOLIDAY CHEVRON





FRONT

BACK





#### **KNIT COOZIES:** FLURRIES





FRONT