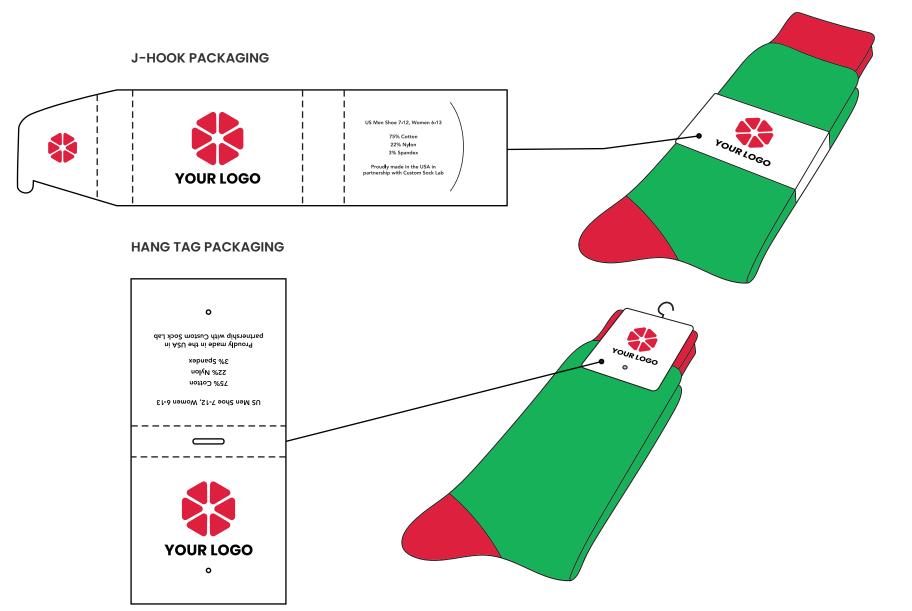

## **COTTON DRESS CASUAL:** PACKAGING

75% COTTON | 22% NYLON | 3% SPANDEX All packaging available in full color