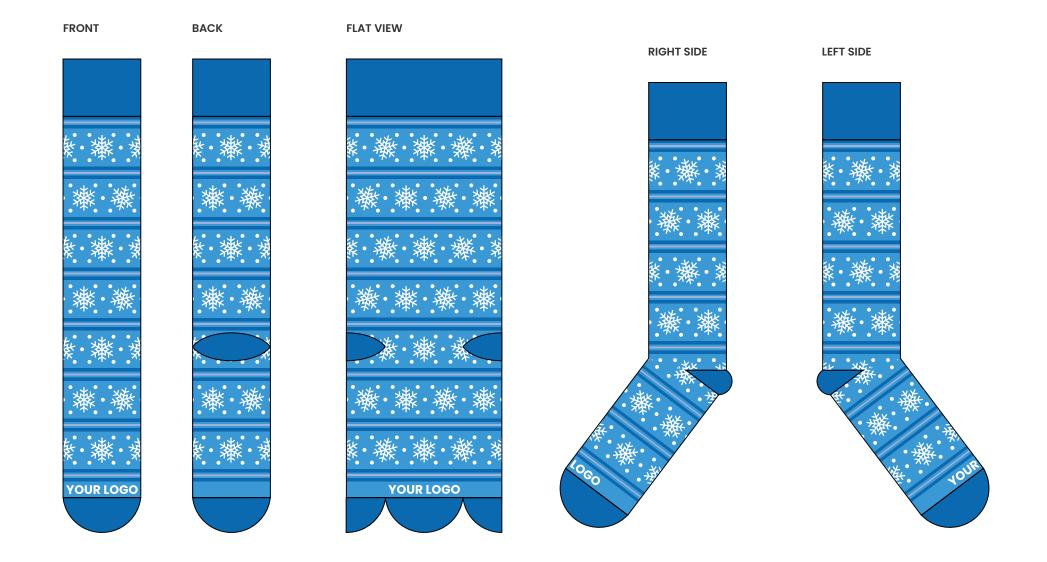

#### MERINO WOOL SKI: FALLING SNOWFLAKES

LEFT SIDE

40% MERINO WOOL | 35% ACRYLIC | 11% NYLON | 14% ELASTIC Colors and logo placements can be changed