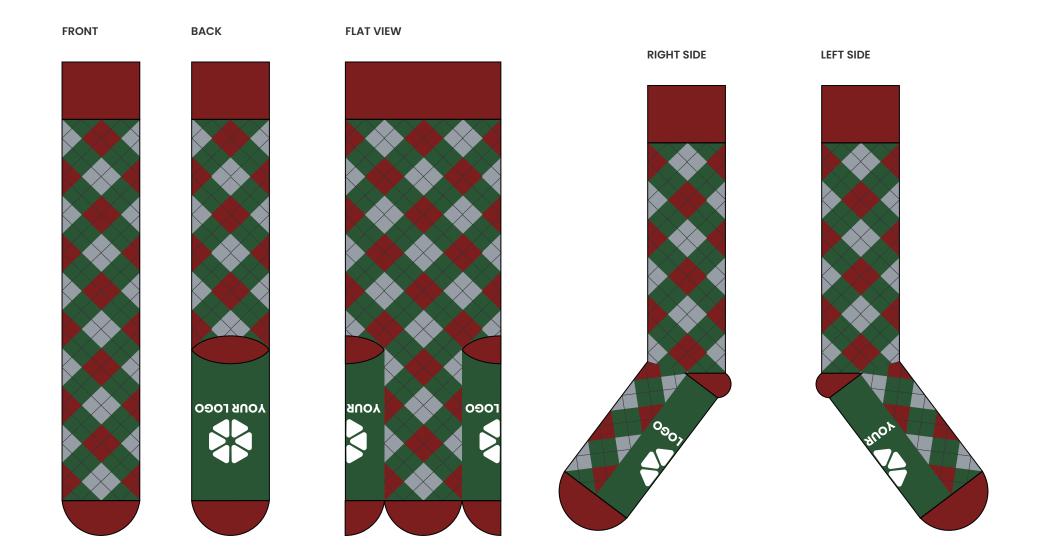

| 21 |
|                            | 23 |
| HOLIDAY BOX DESIGNS        | 26 |
| PACKAGING                  | 29 |
|                            | 30 |





(It's really easy)













**ALWAYS MADE IN THE USA** Proudly knit in North Carolina

ONLY PREMIUM MATERIALS No throwaway swag here!

CLEAR UPFRONT PRICING No nickle and dime fees



**5-STAR REVIEWS** 

We are super proud of our reputation in the industry



FREE DESIGNER ACCESS Included with every project



#### WHITE GLOVE SERVICE

Highly responsive & dedicated to your happiness



#### **DROP SHIP AVAILABLE**

You don't have to lift a finger





### **COLOR OPTIONS - COMBED COTTON**



#### **COLOR OPTIONS - COMBED COTTON CONT.**



# COTTON DRESS-CASUAL: MERRY & STRIPED





# COTTON DRESS-CASUAL: CLASSIC HOLIDAY ARGYLE





# COTTON DRESS-CASUAL: DECK THE HALLS





75% COTTON | 22% NYLON | 3% SPANDEX Colors and logo placements can be changed

#### COTTON DRESS-CASUAL: BLIZZARD





LEFT SIDE



75% COTTON | 22% NYLON | 3% SPANDEX Colors and logo placements can be changed

# **COTTON DRESS-CASUAL:** NORTH POLE





# COTTON DRESS-CASUAL: LUMBERJACK





# **COTTON DRESS-CASUAL:** MERRY & BRIGHT





# **COTTON DRESS-CASUAL:** REINDEER GAMES





# **COTTON DRESS-CASUAL:** GINGERBREAD





# COTTON DRESS-CASUAL: SNOWBALL FIGHT





# **COTTON DRESS-CASUAL:** KALEIDOSCOPE TREES





75% COTTON | 22% NYLON | 3% SPANDEX Colors and logo placements can be changed

# MERINO WOOL HIKING: MOUNTAIN VIEW





40% MERINO WOOL | 35% ACRYLIC | 11% NYLON | 14% ELASTIC Colors and logo placements can be changed

# MERINO WO