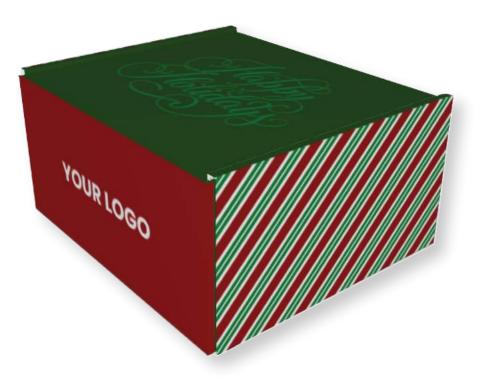

CASUAL:** KALEIDOSCOPE TREES





75% COTTON | 22% NYLON | 3% SPANDEX Colors and logo placements can be changed

# MERINO WOOL HIKING: MOUNTAIN VIEW





40% MERINO WOOL | 35% ACRYLIC | 11% NYLON | 14% ELASTIC Colors and logo placements can be changed

# MERINO WOOL HIKING: GEOMETRIC MOUNTAIN





40% MERINO WOOL | 35% ACRYLIC | 11% NYLON | 14% ELASTIC Colors and logo placements can be changed

#### **MERINO WOOL SKI:** FAIR ISLE





#### MERINO WOOL SKI: FALLING SNOWFLAKES





LEFT SIDE

40% MERINO WOOL | 35% ACRYLIC | 11% NYLON | 14% ELASTIC Colors and logo placements can be changed

#### KNIT COOZIES: HOLIDAY CHEVRON





FRONT

BACK





#### **KNIT COOZIES:** FLURRIES





FRONT

BACK



#### **KNIT COOZIES:** POINSETTIAS





FRONT

BACK



#### HOLIDAY BOXES: CLASSIC HOLIDAY







### HOLIDAY BOXES: NEUTRAL HOLIDAY







### HOLIDAY BOXES: SNOWY HOLIDAY







## **COTTON DRESS CASUAL:** PACKAGING





75% COTTON | 22% NYLON | 3% SPANDEX All packaging available in full color

# **MERINO WOOL:** PACKAGING