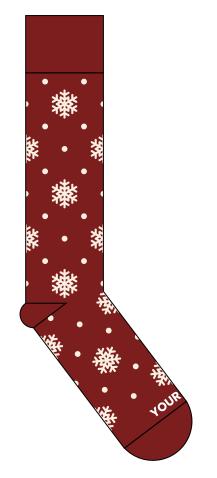

#### COTTON DRESS-CASUAL: BLIZZARD

LEFT SIDE

75% COTTON | 22% NYLON | 3% SPANDEX Colors and logo placements can be changed